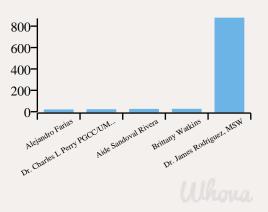

#### **MOST ACTIVE ATTENDEES**

| TOP 5 MOST ACTIVE BY APP ACTION         | ACTIONS |
|-----------------------------------------|---------|
| Dr. James Rodriguez, MSW                | 873     |
| Brittany Watkins                        | 21      |
| Aide Sandoval Rivera                    | 20      |
| Dr. Charles L Perry PGCC/UMGC Educator, | C 17    |
| Alejandro Farias                        | 15      |