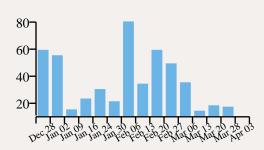

#### SECONDARY AGENDA WEBPAGE TOTAL VIEWS

1301

**INDIVIDUAL SESSION** TOTAL VIEWS

281

INDIVIDUAL SESSION stats shown are not from the app

**TOP 10 SESSIONS** 