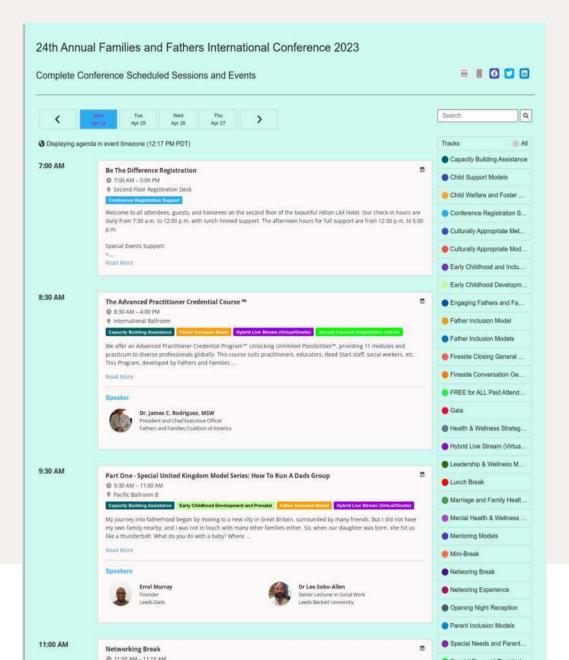

### whova AGENDA HIGHLIGHTS

**AGENDA** IN-APP VIEWS

PRIVATE MEETINGS CREATED

**7502** 

2

PERSONAL AGENDA SET-UP BY ATTENDEES

289

PERCENTAGE OF ATTENDEES SET

#### AGENDA SESSIONS MOST POPULAR

SESSION POPULARITY BASED ON LIKES AND PERSONAL AGENDA ADDS

- Be The Difference Healthy Relationships
   12 likes and 141 personal agenda adds
- Be The Difference Registration
   9 likes and 64 personal agenda adds
- Be The Difference Taking Leadership To The Next Level
- 4 likes and 114 personal agenda adds
- Be The Difference
- 4 likes and 124 personal agenda adds
- Protecting Children Luncheon
  - 2 likes and 85 personal agenda adds

#### **INDIVIDUAL SESSION TOTAL VIEWS**

1536
INDIVIDUAL SESSION stats shown are not from the app

**TOP 10 SESSIONS** 

#### **TOP 10 SESSIONS**

- 1.The Advanced Practitioner Credential Course
- 2.Sunset Beach Tour
- 3. Practitioner Focus Group Luncheon Beyond 2025 Creating The New State For Fathers And Families
- 4.Opening Night Reception
- 5. Annual Drs. Ramon and Yolanda Nieves Red Tie and Red Dress Gala Awards
- 6.Part I- Nurturing Fathers Program Training Of Trainers
- 7.CORE 300 Training: Curing the Father-Wound in Adult and Teen Men Part I
- 8.Part Three Special United Kingdom Model Series: Dad Is Grounded
- 9. Winning The Big Game ~ Relationship Skills For Men Part I
- 10.Men2Men Cafe Annual Session Breakfast