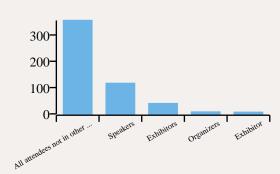

#### **ATTENDEE** CATEGORIES

| TOP 5 ATTENDEE CATEGORIES             | ATTENDEES |
|---------------------------------------|-----------|
| All attendees not in other categories | 355       |
| Speakers                              | 116       |
| Exhibitors                            | 39        |
| Organizers                            | 7         |
| Exhibitor                             | 6         |
|                                       |           |