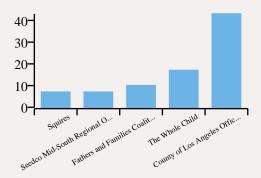

#### **ATTENDEE** AFFILIATION

| TOP 5 ATTENDEE AFFILIATION                     | ATTENDEES |
|------------------------------------------------|-----------|
| County of Los Angeles Office of Educati        | on 43     |
| The Whole Child                                | 17        |
| <b>Fathers and Families Coalition of Ameri</b> | ca 10     |
| Seedco Mid-South Regional Office               | 7         |
| Squires                                        | 7         |
|                                                |           |