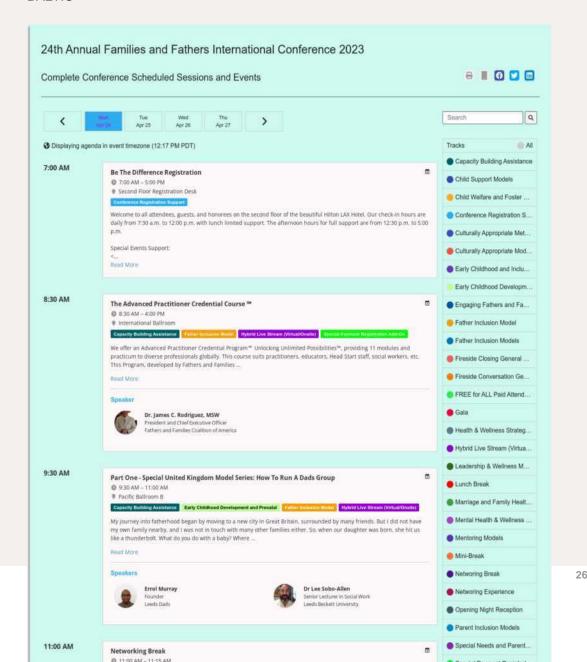

### whova AGENDA HIGHLIGHTS

**AGENDA** IN-APP VIEWS

PRIVATE MEETINGS CREATED

**7502** 

2

PERSONAL AGENDA SET-UP BY ATTENDEES

289

PERCENTAGE OF ATTENDEES SET

#### AGENDA SESSIONS MOST POPULAR

SESSION POPULARITY BASED ON LIKES AND PERSONAL AGENDA ADDS

- Be The Difference Healthy Relationships
   12 likes and 141 personal agenda adds
- Be The Difference Registration
   9 likes and 64 personal agenda adds
- Be The Difference Taking Leadership To The Next Level
- 4 likes and 114 personal agenda adds
- Be The Difference
- 4 likes and 124 personal agenda adds
- Protecting Children Luncheon
  - 2 likes and 85 personal agenda adds

#### **INDIVIDUAL SESSION TOTAL VIEWS**

1536
INDIVIDUAL SESSION stats shown are not from the app

**TOP 10 SESSIONS** 

#### **TOP 10 SESSIONS**

- 1.The Advanced Practitioner Credential Course
- 2.Sunset Beach Tour
- 3. Practitioner Focus Group Luncheon Beyond 2025 Creating The New State For Fathers And Families
- 4.Opening Night Reception
- 5. Annual Drs. Ramon and Yolanda Nieves Red Tie and Red Dress Gala Awards
- 6.Part I- Nurturing Fathers Program Training Of Trainers
- 7.CORE 300 Training: Curing the Father-Wound in Adult and Teen Men Part I
- 8.Part Three Special United Kingdom Model Series: Dad Is Grounded
- 9. Winning The Big Game ~ Relationship Skills For Men Part I
- 10.Men2Men Cafe Annual Session Breakfast